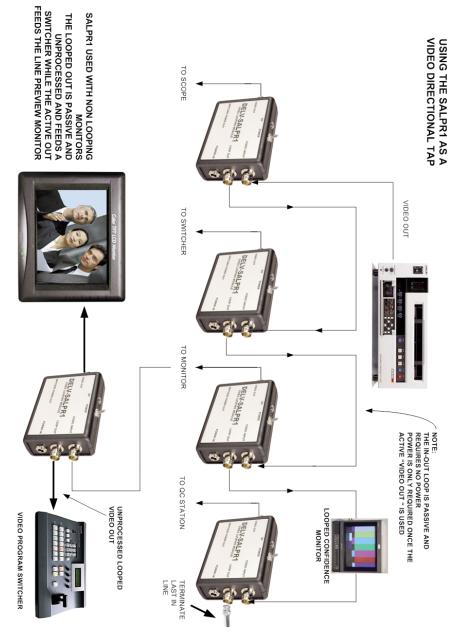

#### USING THE DELV-SALPR1 AS A VIDEO DIRECTIONAL TAP OR VIDEO BRIDGE

This application is very handy when you need to simply split a composite video signal into two equal 75 ohm signals. Simply feed the composite signal to the connector marked: VIDEO INPUT and then the LOOP OUT to any other compatible 75 ohm device INPUT. The VIDEO OUT connector will provide and identical 75 ohm video signal to feed to another device.

## **DELV-SALPR1** Application Diagram

1 Tower Drive Saugerties, NY 12477 Tel 845-246-0428 Fax 845-246-0626